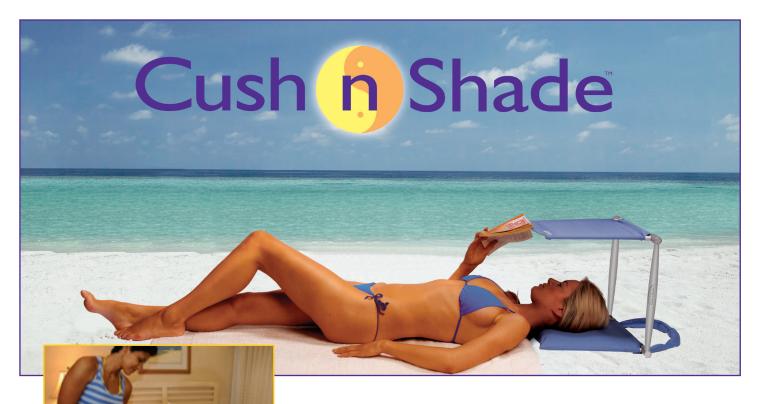

Serving Hotels & Resorts, Cruise Lines, and Tropical Retail Stores!

Cush'n Shade® Dimensions: L16 ½" x W 3 1/2" x L 4 ½"

Availability: Mediterranean Blue & Citrus Green. (Custom colors are available. Contact for more information.)

Imprint Area for Custom Logo: 8" x 4"

In addition, guests will benefit from 50+ UPF sun protection unlike most umbrellas. The carry strap cleverly wraps around any size sun lounger, keeping you Cush'n Shade® securely in place. Ideal for reading in the sun while the rest of the body is tanning.