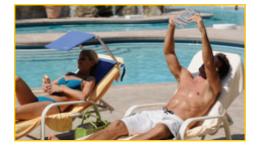

Imprint Area for Custom Logo: 8" x 4"

In addition, guests will benefit from 50+ UPF sun protection unlike most umbrellas. The carry strap cleverly wraps around any size sun lounger, keeping you Cush'n Shade® securely in place. Ideal for reading in the sun while the rest of the body is tanning.